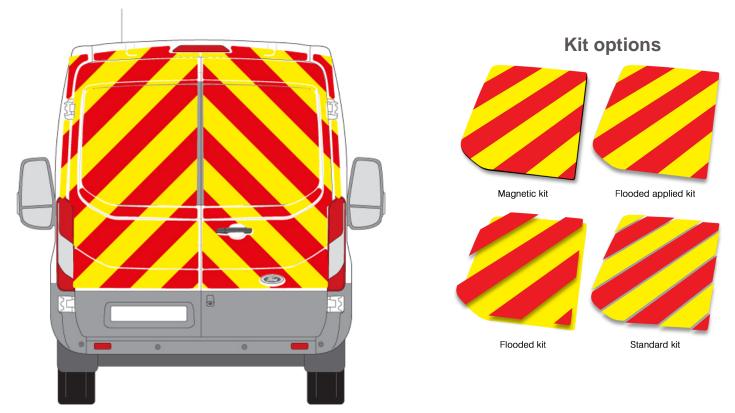

## Ford Transit 2014

A full rear specifically cut for an Ford Transit. Suitable for 2014 model. We manufacture to comply with Department of Transport best practice Chapter 8 safety guidance, with high-quality approved high conspicuity materials.

| Material | Standard | Flooded  | Flooded | Magnetic |
|----------|----------|----------|---------|----------|
|          |          | separate | applied |          |

Victory Design Ltd, Forest Buildings, 41 Creswell Road, Clowne, Chesterfield, Derbyshire, S43 4PN Tel: 01246 570570 sales@victorydesign.co.uk www.victorydesign.co.uk