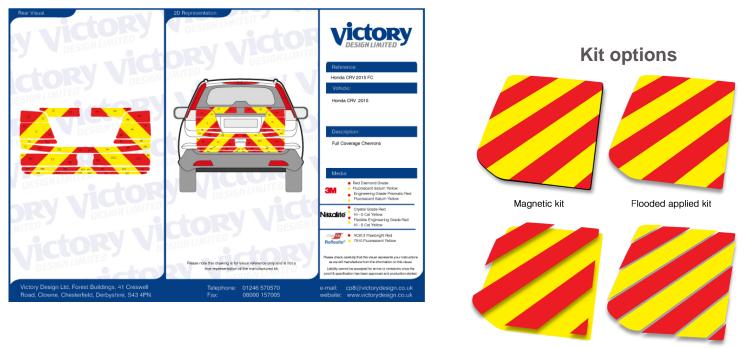

## Honda CRV 2015

Flooded kit

Standard kit

A full rear specifically cut for an Honda CRV. Suitable for 2015 model. We manufacture to comply with Department of Transport best practice Chapter 8 safety guidance, with high-quality approved high conspicuity materials.

| Material | Standard | Flooded  | Flooded | Magnetic |
|----------|----------|----------|---------|----------|
|          |          | separate | applied |          |

Victory Design Ltd, Forest Buildings, 41 Creswell Road, Clowne, Chesterfield, Derbyshire, S43 4PNTel: 01246 570570sales@victorydesign.co.ukwww.victorydesign.co.uk