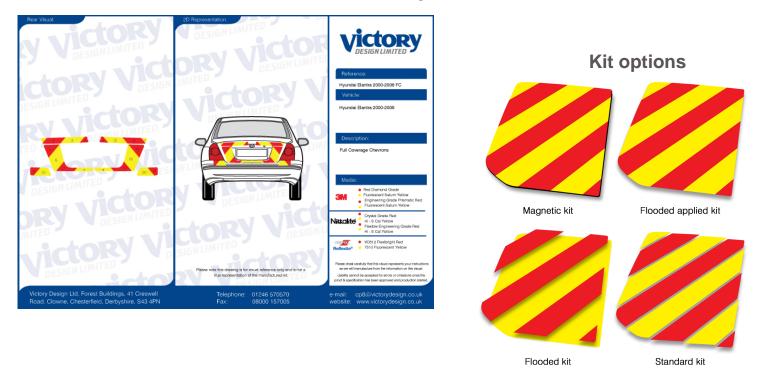

| Material | Standard | Flooded  | Flooded | Magnetic |
|----------|----------|----------|---------|----------|
|          |          | separate | applied |          |

Victory Design Ltd, Forest Buildings, 41 Creswell Road, Clowne, Chesterfield, Derbyshire, S43 4PN Tel: 01246 570570 sales@victorydesign.co.uk www.victorydesign.co.uk