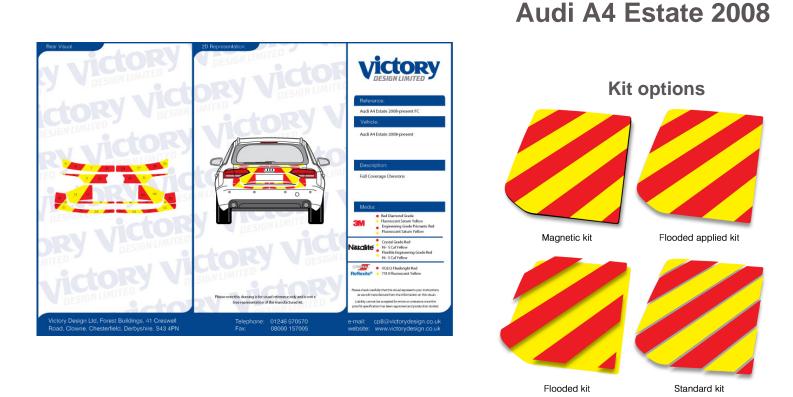

A full coverage below windows specifically cut for an Audi A4 Estate. Suitable for 2008 model. We manufacture to comply with Department of Transport best practice Chapter 8 safety guidance, with high-quality approved high conspicuity materials.

| Material | Standard | Flooded  | Flooded | Magnetic |
|----------|----------|----------|---------|----------|
|          |          | separate | applied |          |

Victory Design Ltd, Forest Buildings, 41 Creswell Road, Clowne, Chesterfield, Derbyshire, S43 4PN Tel: 01246 570570 sales@victorydesign.co.uk www.victorydesign.co.uk