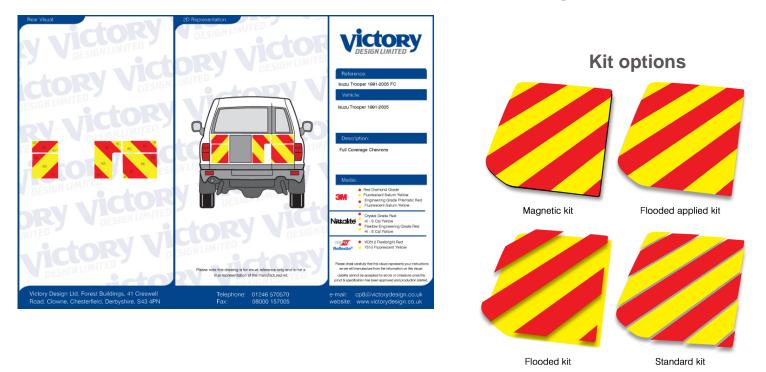

## Isuzu Trooper 1991 - 2005

A full coverage specifically cut for an Isuzu Trooper. Suitable for 1991 - 2005 model. We manufacture to comply with Department of Transport best practice Chapter 8 safety guidance, with high-quality approved high conspicuity materials.

| Material | Standard | Flooded  | Flooded | Magnetic |
|----------|----------|----------|---------|----------|
|          |          | separate | applied |          |

Victory Design Ltd, Forest Buildings, 41 Creswell Road, Clowne, Chesterfield, Derbyshire, S43 4PNTel: 01246 570570sales@victorydesign.co.ukwww.victorydesign.co.uk