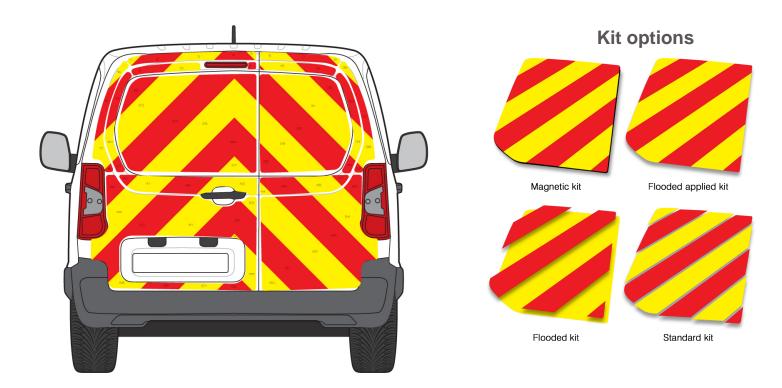

## Vauxhall Combo 2018

A full rear specifically cut for an Vauxhall Combo. Suitable for 2018 model. We manufacture to comply with Department of Transport best practice Chapter 8 safety guidance, with high-quality approved high conspicuity materials.

| Material | Standard | Flooded  | Flooded | Magnetic |
|----------|----------|----------|---------|----------|
|          |          | separate | applied |          |

Victory Design Ltd, Forest Buildings, 41 Creswell Road, Clowne, Chesterfield, Derbyshire, S43 4PNTel: 01246 570570sales@victorydesign.co.ukwww.victorydesign.co.uk