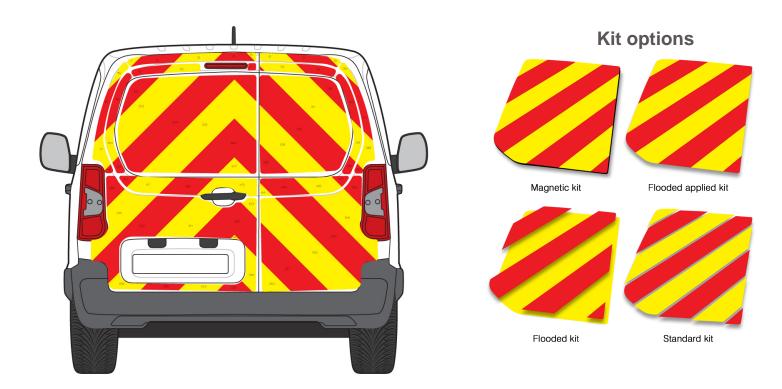

## Vauxhall Combo 2018

A full rear specifically cut for an Vauxhall Combo. Suitable for 2018 model. We manufacture to comply with Department of Transport best practice Chapter 8 safety guidance, with high-quality approved high conspicuity materials.

| Material | Standard | Flooded  | Flooded | Magnetic |
|----------|----------|----------|---------|----------|
|          |          | separate | applied |          |

Victory Design Ltd, Forest Buildings, 41 Creswell Road, Clowne, Chesterfield, Derbyshire, S43 4PN Tel: 01246 570570 sales@victorydesign.co.uk www.victorydesign.co.uk