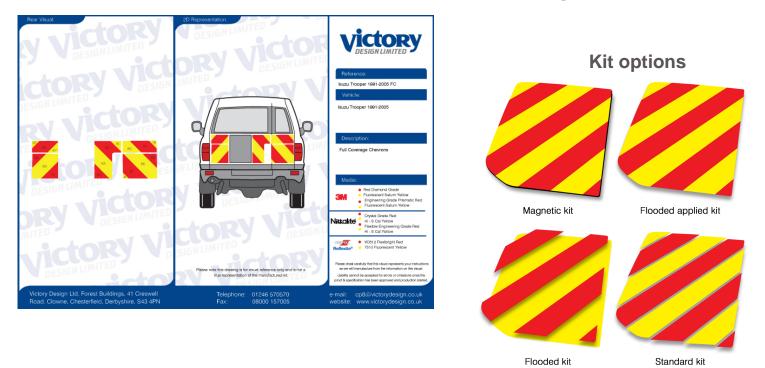

## Isuzu Trooper 1991 - 2005

A specifically cut for an Isuzu Trooper. Suitable for 1991 - 2005 model. We manufacture to comply with Department of Transport best practice Chapter 8 safety guidance, with high-quality approved high conspicuity materials.

| Material | Standard | Flooded  | Flooded | Magnetic |
|----------|----------|----------|---------|----------|
|          |          | separate | applied |          |

Victory Design Ltd, Forest Buildings, 41 Creswell Road, Clowne, Chesterfield, Derbyshire, S43 4PN Tel: 01246 570570 sales@victorydesign.co.uk www.victorydesign.co.uk