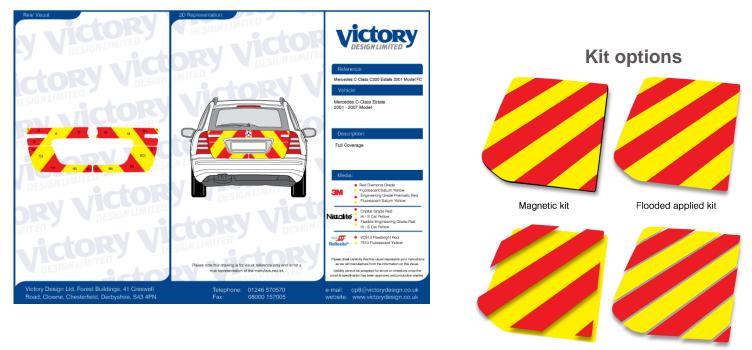

## Mercedes C Class C320 Estate 2001 Model 2001

Flooded kit

Standard kit

A specifically cut for an Mercedes C Class C320 Estate 2001 Model. Suitable for 2001 model. We manufacture to comply with Department of Transport best practice Chapter 8 safety guidance, with high-quality approved high conspicuity materials.

| Material | Standard | Flooded  | Flooded | Magnetic |
|----------|----------|----------|---------|----------|
|          |          | separate | applied |          |

Victory Design Ltd, Forest Buildings, 41 Creswell Road, Clowne, Chesterfield, Derbyshire, S43 4PN Tel: 01246 570570 sales@victorydesign.co.uk www.victorydesign.co.uk