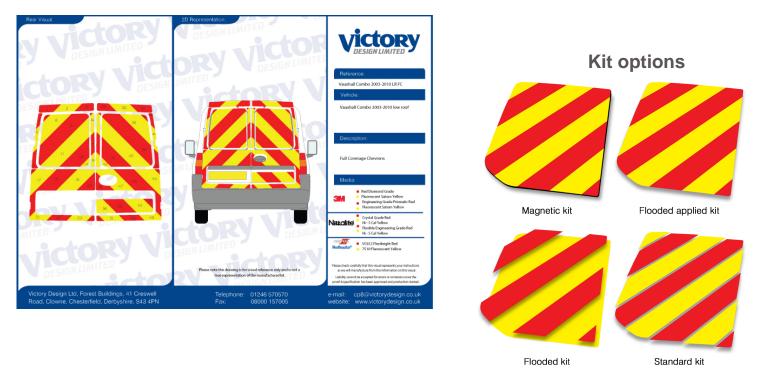

| Material | Standard | Flooded  | Flooded | Magnetic |
|----------|----------|----------|---------|----------|
|          |          | separate | applied |          |

Victory Design Ltd, Forest Buildings, 41 Creswell Road, Clowne, Chesterfield, Derbyshire, S43 4PNTel: 01246 570570sales@victorydesign.co.ukwww.victorydesign.co.uk