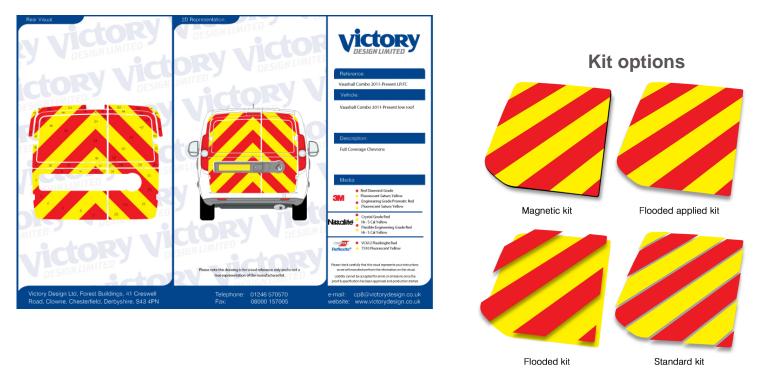

## Vauxhall Combo Van 2011

A full rear specifically cut for an Vauxhall Combo Van. Suitable for 2011 model. We manufacture to comply with Department of Transport best practice Chapter 8 safety guidance, with high-quality approved high conspicuity materials.

| Material | Standard | Flooded  | Flooded | Magnetic |
|----------|----------|----------|---------|----------|
|          |          | separate | applied |          |

Victory Design Ltd, Forest Buildings, 41 Creswell Road, Clowne, Chesterfield, Derbyshire, S43 4PN Tel: 01246 570570 sales@victorydesign.co.uk www.victorydesign.co.uk