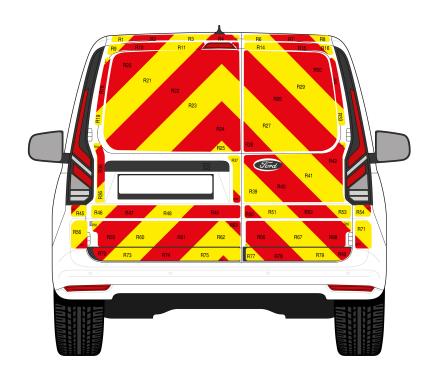

## Ford Transit Connect Series V761 07-2024 Barn Door

# **Full Rear**

Victory Design Limited, 41 Creswell Road, Clowne, Chesterfield, Derbyshire, S43 4PN

 Tel: 01246 570570
 sales@victorydesign.co.uk
 www.victorydesign.co.uk