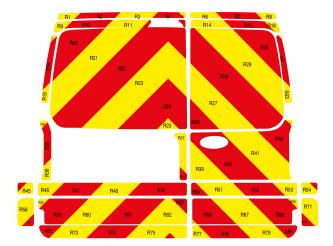

## Ford Transit Connect Series V761 07-2024 Barn Door

## **Full Glazed**

Victory Design Limited, 41 Creswell Road, Clowne, Chesterfield, Derbyshire, S43 4PN

 Tel: 01246 570570
 sales@victorydesign.co.uk
 www.victorydesign.co.uk