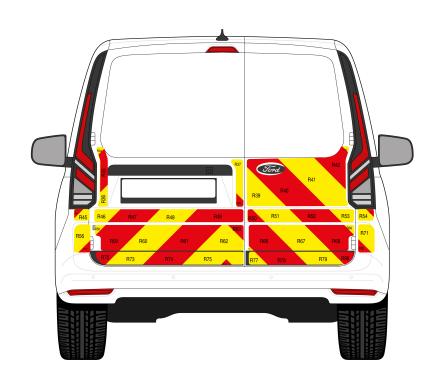

## Ford Transit Connect Series V761 07-2024 Barn Door

# **Full Rear**

Victory Design Limited, 41 Creswell Road, Clowne, Chesterfield, Derbyshire, S43 4PN

 Tel: 01246 570570
 sales@victorydesign.co.uk
 www.victorydesign.co.uk