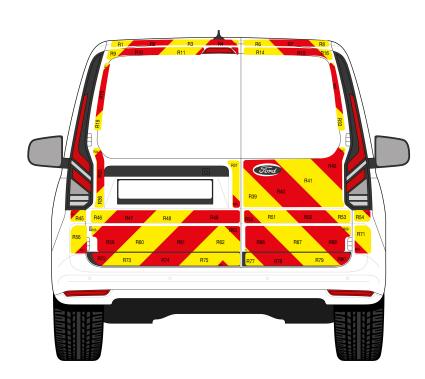

## Ford Transit Connect Series V761 07-2024 Barn Door

## **Full Glazed**

Victory Design Limited, 41 Creswell Road, Clowne, Chesterfield, Derbyshire, S43 4PN

 Tel: 01246 570570
 sales@victorydesign.co.uk
 www.victorydesign.co.uk