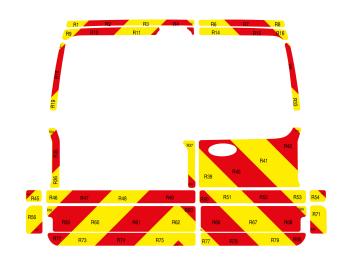

## Ford Transit Connect Series V761 07-2024 Barn Door

# Half Rear

Victory Design Limited, 41 Creswell Road, Clowne, Chesterfield, Derbyshire, S43 4PN

Tel: 01246 570570sales@victorydesign.co.ukwww.victorydesign.co.uk